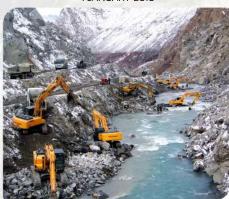

#### **Attabad Landslide Rescue Operation**

4 JANUARY 2010

A spillway created by FWO solved the immediate threat of lake burst