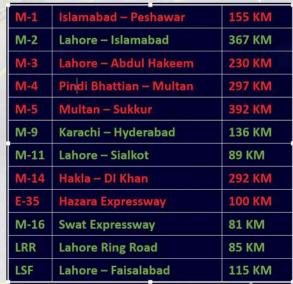

## MOTORWAYS | ROADS | HIGHWAYS

Makran Coastal Highway (N-10)

Karakoram Highway (N-35)

Karachi - Hyderabad Motorway (M-9)

Islamabad – Lahore Motorway (M-2)

Swat Motorway (M-16)

Jaglot – Skardu Road (S–1)

Hakla – DI Khan Motorway (M–14)

Torkham - Jalalabad Road

#### ONGOING PROJECTS

Gujranwala – Lahore Sialkot Motorway Dual Carriageway

Rawalpindi Ring Road

Lillah - Jhelum Dual Carriageway

Lahore Ring Road Southern Loop - III

Timergara - Khar - Mamad Gat Road

Islamabad Expressway

Sialkot Kharian Motorway