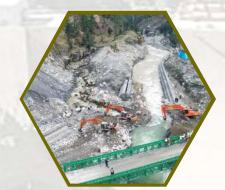

#### **Attabad Landslide Rescue Operation**

4 JANUARY 2010

A spillway created by FWO solved the immediate threat of lake burst