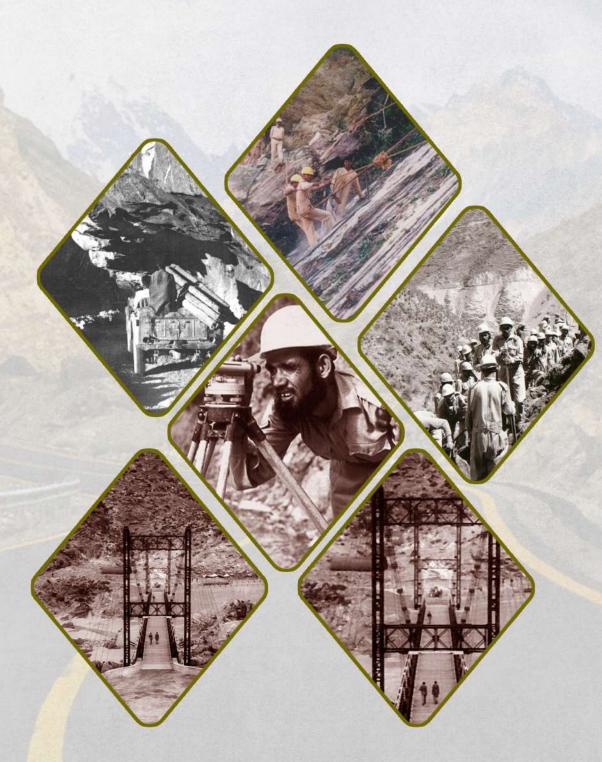

#### **KARAKORAM HIGHWAY**

Frontier Works Organization (FWO) was established in October 1966 to construct a land link across the highest mountain ranges in the world – the Karakoram Highway or KKH.

The mighty highway, commonly known as 'Eighth Wonder of the World' is approximately 1300 kilometers long, connecting all weather friends Pakistan and China through Khunjerab Pass at an altitude of 4,693 meters. Since its inception, FWO has taken up a leading role in constructing Pakistan's communication infrastructure including roads, railway lines, airfields, dams, barrages, canals, thermal and hydropower projects, tunneling, mining, telecommunication, residential and industrial units, providing its unmatched qualitative expertise for service of our Nation

#### HISTORIC BENCHMARK IN REGIONAL CONNECTIVITY