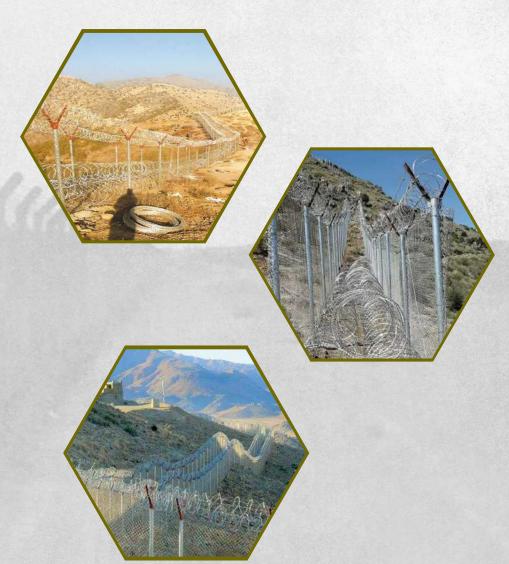

#### International Tunneling and Underground Space Association (ITA),

Membership Secured 79th position at the 49th General Assembly

**FENCING** 

Our workforce is well-equipped with the requisite capabilities, skills, and hands-on experience to seamlessly install fencing

FWO Successfully installed

**150 km** of fence and **70 km of** guard rails on different projects

Our dedication ensures that every project is executed with integrity, efficiency, and a relentless pursuit of excellence