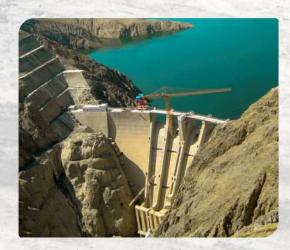

# DAMS | THERMAL & HYDROPOWER | IRRIGATION SYSTEMS

#### ONGOING PROJECTS

Diamer Basha Dam - Gilgit Baltistan

Kurram Tangi Dam - North Waziristan

Hanzel Hydro Power Project Gilgit Baltistan

Jaggran - II Hydropower Project Azad Jammu & Kashmir

Dadhocha Dam - Rawalpindi