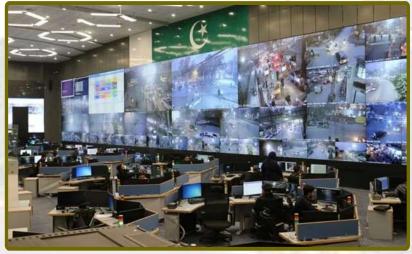

#### **Prompt Rectification**

Issues are identified and resolved at priority through Mobile Repair Teams

FWO, a committed contributor to the Punjab Safe Cities project, ensures community safety in Rawalpindi, Gujranwala, and Faisalabad by strategically deploying surveillance systems in over 900 areas in these three cities, leveraging robust access control measures and cutting-edge surveillance technology.

**RAWALPINDI** 

#### **GUJRANWALA**

**FAISALABAD** 

**ENERGY** 