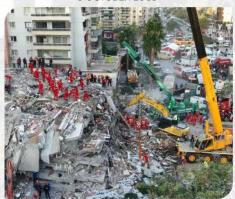

#### **Margalla Towers Rescue Operation**

**8 OCTOBER 2005** 

After an intensive rescue operation of 36 hours, FWO teams rescued people from earthquake rubble