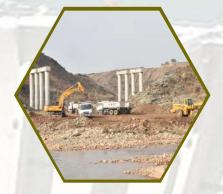

# DAMS | THERMAL & HYDROPOWER | IRRIGATION SYSTEMS

# IRRIGATION SYSTEMS

Khanpur Dam - Khyber Pakhtunkhwa

Thermal Power Station - Muzaffargarh

Rehabilitation of Sukkur Barrage

Gomal Zam Dam - South Waziristan

Extension of Mangla Hydroelectric Power Station

Dhana Irrigation & Water Supply Scheme

#### ONGOING PROJECTS

Diamer Basha Dam - Gilgit Baltistan

Kurram Tangi Dam - North Waziristan

Hanzel Hydro Power Project Gilgit Baltistan

Jaggran - II Hydropower Project Azad Jammu & Kashmir

Dadhocha Dam - Rawalpindi