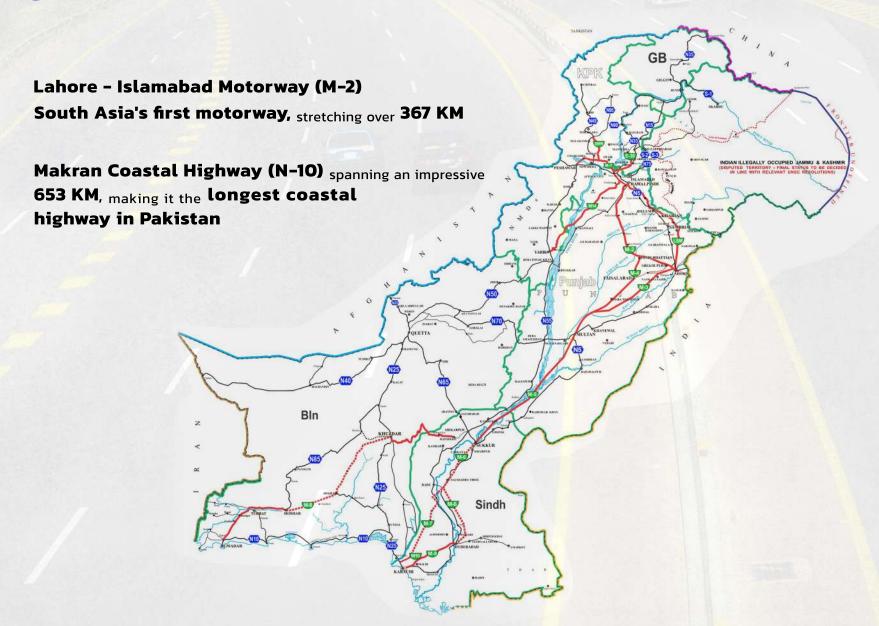

## MOTORWAYS | ROADS | HIGHWAYS

Makran Coastal Highway (N-10)

Karakoram Highway (N-35)

Karachi - Hyderabad Motorway (M-9)

Islamabad – Lahore Motorway (M-2)

Swat Motorway (M-16)

Jaglot – Skardu Road (S–1)

Hakla – DI Khan Motorway (M–14)

#### INFORMATION TECHNOLOGY

ALOCHISTAN Rahim Yar Khan

Karachi

2339KM
Of Roads Infrastructure

**BOT – 873km NHA – 1466 km** 

M9 • Hyderabad

Sukkur o

D.I Khan

Islamabad
 Rawalpindi

Sialkot o

Motorways & Expressways

147
Interchanges

**1200+** Toll Lanes