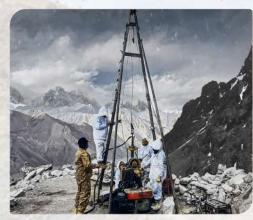

# MINERALS EXPLORATION DEVELOPMENT ORGANIZATION (MEDO)

MEDO, a subsidiary of FWO, is undertaking exploration and mining of base metals & dimension stones across Pakistan since 2015

# COPPER AND GRANITE MINING PROJECTS

# **OVER 1000+ TECHNICALLY SOUND HUMAN RESOURCE**

Large scale mining operations in all provinces of Pakistan

Enhancing the dimension stone industry