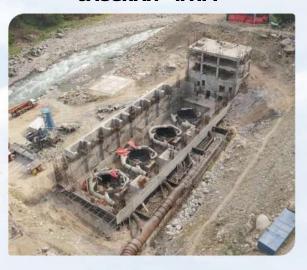

# DAMS | THERMAL & HYDROPOWER | IRRIGATION SYSTEMS

#### ONGOING PROJECTS

Diamer Basha Dam - Gilgit Baltistan

Kurram Tangi Dam - North Waziristan

Hanzel Hydro Power Project Gilgit Baltistan

Jaggran - II Hydropower Project Azad Jammu & Kashmir

Dadhocha Dam - Rawalpindi

DIAMER BASHA DAM

JAGLOT - SKARDU ROAD