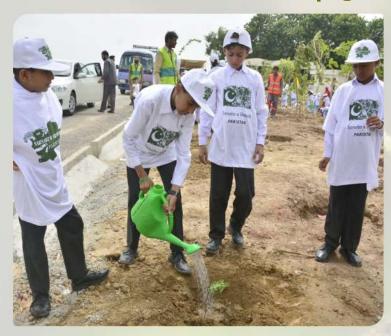

# CLEAN & GREEN PAKISTAN

#### Sarsabz-o-Shadab Pakistan Campaign

**Green Motorways Initiative** 

Progressive plantation of local trees with the aim to have one million trees lining our Motorways