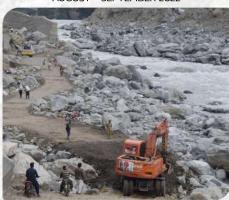

#### **Attabad Landslide Rescue Operation**

4 JANUARY 2010

A spillway created by FWO solved the immediate threat of lake burst