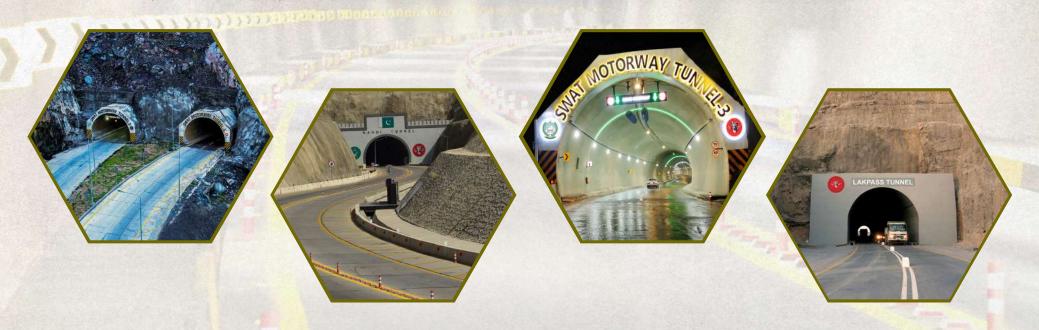

#### Tunnelling Institute of Pakistan (TIP), A world-class

facility, 6th of its kind

#### Pakistan Tunneling & Trenchless Society (PTTS),

Sole representative at the largest International tunnelling forum

#### International Tunneling and Underground Space Association (ITA),

Membership Secured 79th position at the 49th General Assembly

**FENCING** 

Our workforce is well-equipped with the requisite capabilities, skills, and hands-on experience to seamlessly install fencing