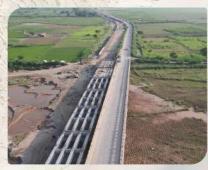

## MOTORWAYS | ROADS | HIGHWAYS

Makran Coastal Highway (N-10)

Karakoram Highway (N-35)

Karachi - Hyderabad Motorway (M-9)

Islamabad – Lahore Motorway (M-2)

Swat Motorway (M-16)

Jaglot – Skardu Road (S–1)

Hakla – DI Khan Motorway (M–14)

# MOTORWAYS | ROADS & HIGHWAYS