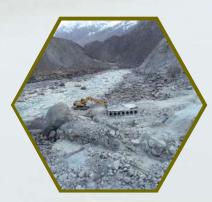

#### **Attabad Landslide Rescue Operation**

4 JANUARY 2010

A spillway created by FWO solved the immediate threat of lake burst