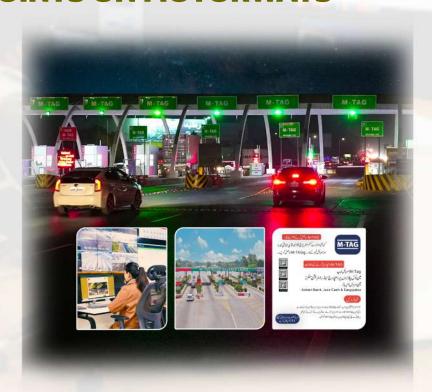

# TREND SETTER OF SOPHISTICATED TRAFFIC & TOLLING MANAGEMENT SYSTEM

Electronic Toll Collection & Intelligent Transportation System on all Motorways

Operations Command & Control Center (OCC) for Live Monitoring of Toll Collection & Efficient Traffic Management