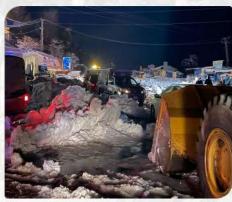

#### **Snow Clearance Operation Murree**

9 JANUARY 2022

FWO teams mobilized to open blocked roads of Murree and helped strained people stuck in snow storm