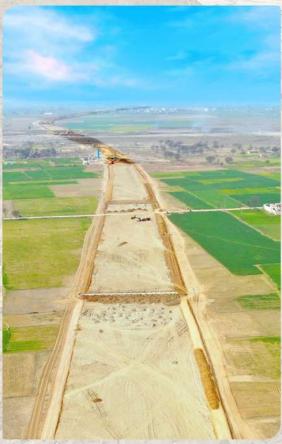

#### **GREEN PAKISTAN INITIATIVE (GPI)**

GPI, an initiative of Government of Pakistan, to cultivate the barren land of Cholistan, within a limited time frame

70,000 ACRES OF LAND READY FOR CULTIVATION

WORK ON MODEL FARMS STARTED ON 10,000 ACRES OF LAND

IRRIGATION SYSTEM, ROAD NETWORK AND ELECTRICITY SUPPLY SYSTEM

# GREEN PAKISTAN INITIATIVE

Land Leveling

Irrigation System

Road Network

Cultivation

# GREEN PAKISTAN INITIATIVE A COMMITMENT TO A SUSTAINABLE JOURNEY