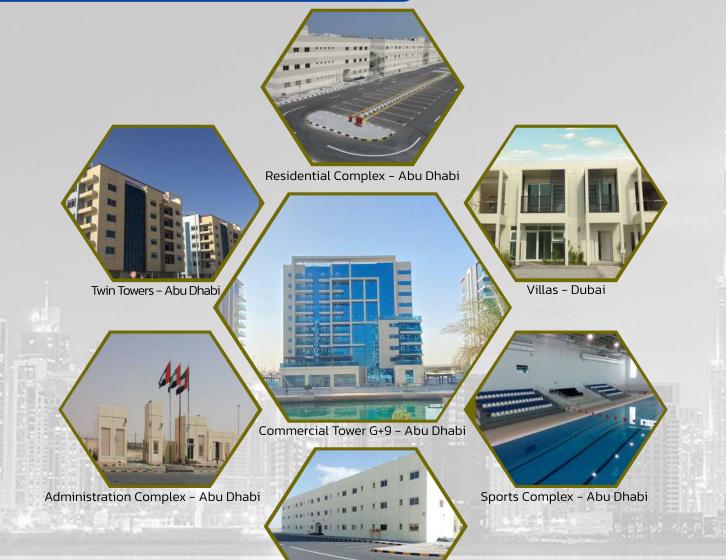

## UNITED ARAB EMIRATES PROJECTS

Building Complex - Abu Dhabi

## **UNITED ARAB EMIRATES PROJECTS**

#### ONGOING PROJECTS

Commercial Building 3B + G + 10 + Al - Raha Beach - Abu Dhabi (P-17)

Civil Defence Complex, Falaj -Al- Mualla Umm Al Quwien (P-19)