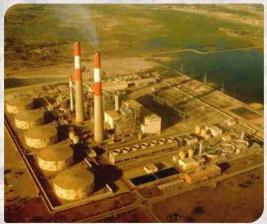

# DAMS | THERMAL & HYDROPOWER | IRRIGATION SYSTEMS

# IRRIGATION SYSTEMS

Khanpur Dam - Khyber Pakhtunkhwa

Thermal Power Station - Muzaffargarh

Rehabilitation of Sukkur Barrage

Gomal Zam Dam - South Waziristan

Extension of Mangla Hydroelectric Power Station

Dhana Irrigation & Water Supply Scheme