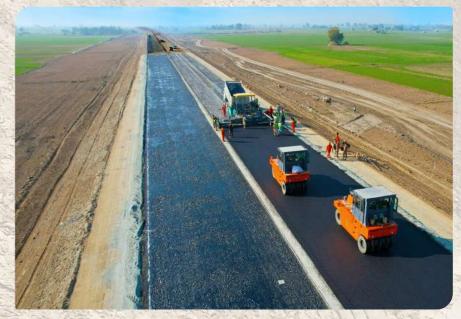

## MOTORWAYS | ROADS | HIGHWAYS

Makran Coastal Highway (N-10)

Karakoram Highway (N-35)

Karachi - Hyderabad Motorway (M-9)

Islamabad – Lahore Motorway (M-2)

Swat Motorway (M-16)

Jaglot – Skardu Road (S–1)

Hakla – DI Khan Motorway (M–14)

# MOTORWAYS | ROADS & HIGHWAYS

#### ONGOING PROJECTS

Gujranwala – Lahore Sialkot Motorway Dual Carriageway

Rawalpindi Ring Road

Lillah - Jhelum Dual Carriageway

Lahore Ring Road Southern Loop - III

Timergara - Khar - Mamad Gat Road

Islamabad Expressway