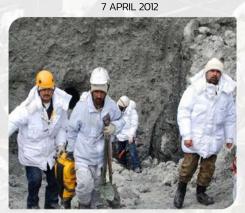

#### **Attabad Landslide Rescue Operation**

4 JANUARY 2010

A spillway created by FWO solved the immediate threat of lake burst