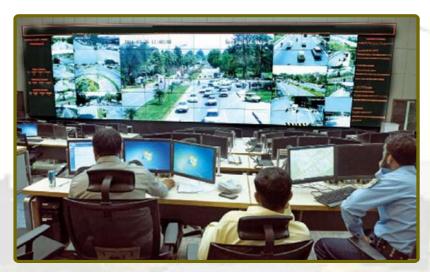

# TREND SETTER OF SOPHISTICATED TRAFFIC & TOLLING MANAGEMENT SYSTEM

Electronic Toll Collection & Intelligent Transportation System on all Motorways

Operations Command & Control Center (OCC) for Live Monitoring of Toll Collection & Efficient Traffic Management

#### **Congestion Monitoring**

Congestion status of all Motorways is monitored round the clock

#### **Business Intelligence**

Data is analyzed to fetch insights that facilitate decision making process

#### **Network Monitoring System**

Monitoring and controlling IT equipment all the time

#### **Prompt Rectification**

Issues are identified and resolved at priority through Mobile Repair Teams

FWO, a committed contributor to the Punjab Safe Cities project, ensures community safety in Rawalpindi, Gujranwala, and Faisalabad by strategically deploying surveillance systems in over 900 areas in these three cities, leveraging robust access control measures and cutting-edge surveillance technology.