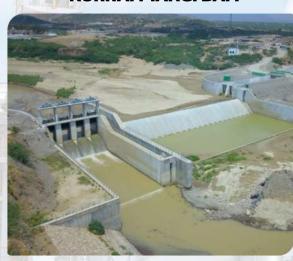

# DAMS | THERMAL & HYDROPOWER | IRRIGATION SYSTEMS

# IRRIGATION SYSTEMS

Khanpur Dam - Khyber Pakhtunkhwa

Thermal Power Station - Muzaffargarh

Rehabilitation of Sukkur Barrage

Gomal Zam Dam - South Waziristan

Extension of Mangla Hydroelectric Power Station

Dhana Irrigation & Water Supply Scheme

#### ONGOING PROJECTS

Diamer Basha Dam - Gilgit Baltistan

Kurram Tangi Dam - North Waziristan

Hanzel Hydro Power Project Gilgit Baltistan

Jaggran - II Hydropower Project Azad Jammu & Kashmir

Dadhocha Dam - Rawalpindi