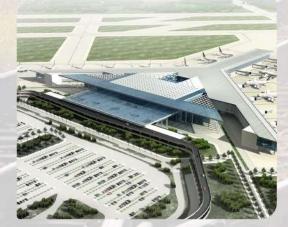

## AIRPORTS, AIRFIELDS & RAILWAYS

Islamabad International Airport

Skardu Airfield

Dualization of Railway Track from Lodhran to Khanewal Length 119 Km

Miranshah Airfield

Wana Airfield

Dualization of Railway Track from Khanewal to Raiwind Length 256 Km